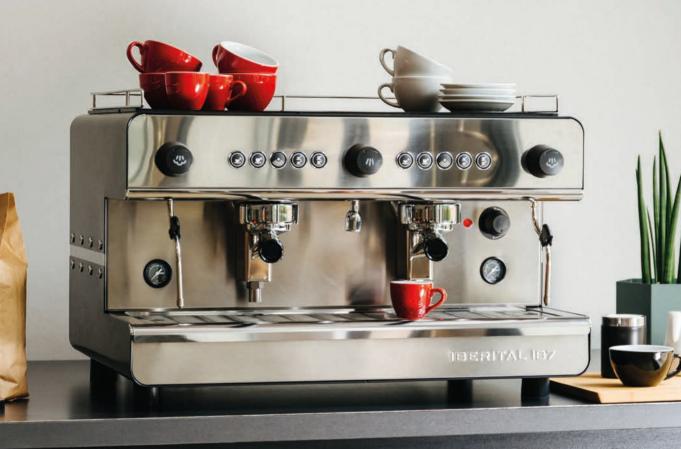

# The perfect machine with a compact design ideal for limited spaces.

Designed for small spaces, the IB7 is the perfect coffee companion. A machine with smart, compact design that retains the robustness and durability of all Iberital products. It is the final piece of the puzzle to make your bar complete.

The IB7 design embodies the vision of a classic 20th-century espresso machine and combines it

with a reliable model built from durable materials and stainless steel panels. Whether you are experiencing IB7 for the first time or ensuring its upkeep, the IB7 fuses ergonomics with smart design to provide best experience.

New touch pad with white leds

Barista area LED lighting

Stainless steel steam wands

Ergonomic filter-holder

Automatic boiler refill

Improved access to the machine for maintenance

Fast turn steam knobs

Wooden filter-holder and knobs (optional)