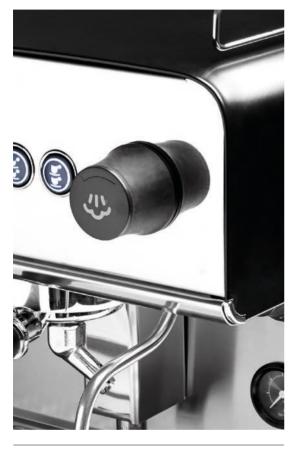

New touch pad with white leds

Barista area LED lighting

Stainless steel steam wands

Ergonomic filter-holder

Automatic boiler refill

Improved access to the machine for maintenance

Fast turn steam knobs

Wooden filter-holder and knobs (optional)