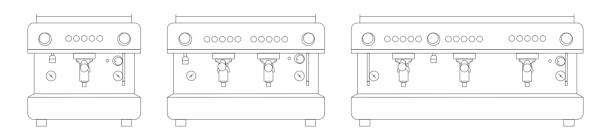

| Technical specifications                             | 1 Group            | 2 Groups   2 Groups-C                    | 3 Groups           |
|------------------------------------------------------|--------------------|------------------------------------------|--------------------|
| Boiler capacity                                      | 6.5 L              | 11 L                                     | 18 L               |
| Power                                                | 1800 W             | 3000 W                                   | 5000 W             |
| Weight                                               | 41 Kg              | 55 Kg   52 Kg                            | 72 Kg              |
| Dimensions Lx Wx H                                   | 445 x 508 x 460 mm | 695 x 508 x 460 mm<br>540 x 508 x 460 mm | 870 x 508 x 460 mm |
| Front distance between legs<br>Side distance: 345 mm | 345 mm             | 600 mm   445 mm                          | 772 mm             |