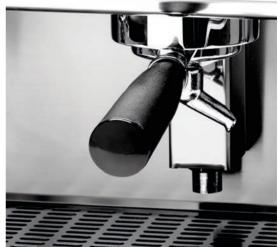

New touch pad with white leds

Barista area LED lighting

Stainless steel steam wands

Ergonomic filter-holder

Automatic boiler refill

Improved access to the machine for maintenance

Fast turn steam knobs

Wooden filter-holder and knobs (optional)