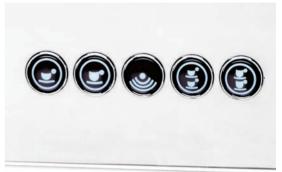

## Functional, Reliable, Powerful & Smart.

| Mana   | hail | lor | system |
|--------|------|-----|--------|
| IVIONO | noi  | ıer | system |

Electronic dosage (4 doses + continuous)

Volumetric Control

Pre-infusion

New touch pad with white leds

Barista area LED lighting

Stainless steel steam wands

Ergonomic filter-holder

Automatic boiler refill

Improved access to the machine for maintenance

Fast turn steam knobs

Wooden filter-holder and knobs (optional)